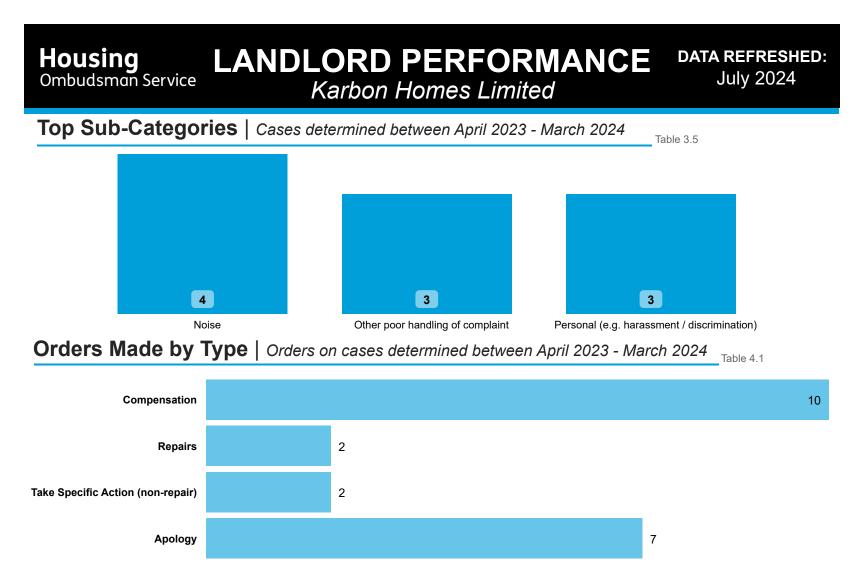

## Findings by Sub-Category | Cases Determined between April 2023 - March 2024 Table 3.4

Highlighted Service Delivery Sub-Categories only:

| Sub-Category                    | Severe<br>Maladministration | Maladministration | Service<br>failure | Mediation | Redress | No<br>maladministration | Outside<br>Jurisdiction | Withdrawn | Total<br>▼ |
|---------------------------------|-----------------------------|-------------------|--------------------|-----------|---------|-------------------------|-------------------------|-----------|------------|
| Noise                           | 0                           | 2                 | 0                  | 0         | 0       | 2                       | 0                       | 0         | 4          |
| Staff conduct                   | 0                           | 0                 | 0                  | 0         | 0       | 2                       | 0                       | 0         | 2          |
| Fire Safety                     | 0                           | 0                 | 0                  | 0         | 0       | 1                       | 0                       | 0         | 1          |
| Gas inspections and safety      | 0                           | 0                 | 1                  | 0         | 0       | 0                       | 0                       | 0         | 1          |
| Responsive repairs -<br>general | 0                           | 1                 | 0                  | 0         | 0       | 0                       | 0                       | 0         | 1          |
| Total                           | 0                           | 3                 | 1                  | 0         | 0       | 5                       | 0                       | 0         | 9          |

### Order Compliance | Order target dates between April 2023 - March 2024

| Order     | Within 3 | Months |
|-----------|----------|--------|
| Complete? | Count    | %      |
| Complied  | 21       | 100%   |
| Total     | 21       | 100%   |