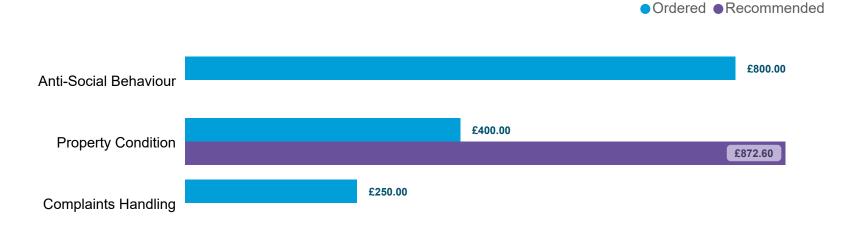

| 0                       | 0         | 1          |
| Responsive repairs -<br>general | 0                           | 1                 | 0                  | 0         | 0       | 0                       | 0                       | 0         | 1          |
| Total                           | 0                           | 3                 | 1                  | 0         | 0       | 5                       | 0                       | 0         | 9          |



### Order Compliance | Order target dates between April 2023 - March 2024

| Order     | Within 3 | Months |
|-----------|----------|--------|
| Complete? | Count    | %      |
| Complied  | 21       | 100%   |
| Total     | 21       | 100%   |

## **Compensation Ordered** | Cases Determined between April 2023 - March 2024